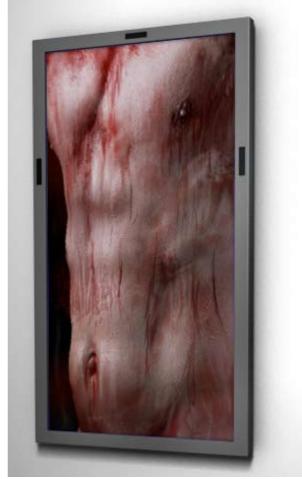

## **KNOWING YOU**

The work consists of a LCD" screen inserted vertically into a picture frame, while the interaction with the person in front of it is determined by a motion able to catch the approaching of a person. The image of a part of a body (a breathing thorax or a back) is projected on the screen, and the interaction, that is the approaching of the observer, causes a transuding of blood from the body on the screen (or other metamorphosis; for example: man to woman).

The transuding blood increases as the observer approaches: approaching, knowing another person, "costs" in terms of blood.