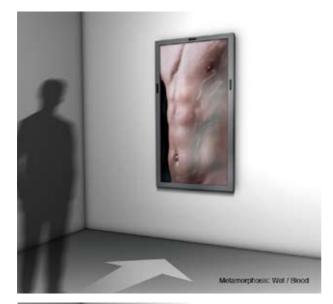

## **KNOWING YOU**

The work consists of a LCD" screen inserted vertically into a picture frame, while the interaction with the person in front of it is determined by a motion able to catch the approaching of a person. The image of a part of a body (a breathing thorax or a back) is projected on the screen, and the interaction, that is the approaching of the observer, causes a transuding of blood from the body on the screen (or other metamorphosis; for example: man to woman).

The transuding blood increases as the observer approaches: approaching, knowing another person, "costs" in terms of blood.