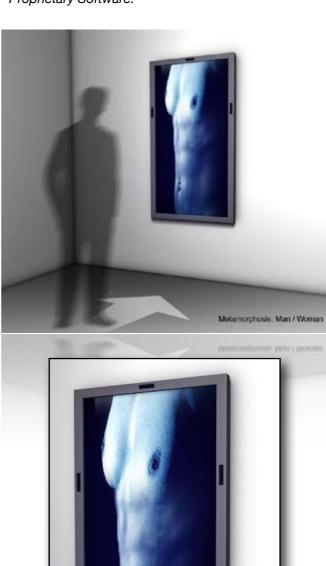

## **KNOWING YOU**

The work consists of a LCD" screen inserted vertically into a picture frame, while the interaction with the person in front of it is determined by a motion able to catch the approaching of a person. The image of a part of a body (a breathing thorax or a back) is projected on the screen, and the interaction, that is the approaching of the observer, causes a transuding of blood from the body on the screen (or other metamorphosis; for example: man to woman).

The transuding blood increases as the observer approaches: approaching, knowing another person, "costs" in terms of blood.