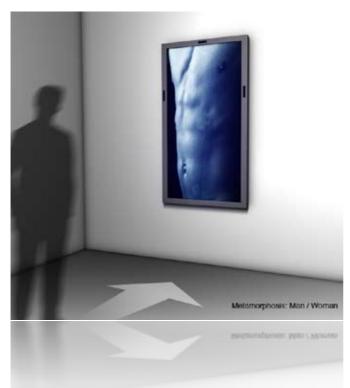

## **KNOWING YOU**

The work consists of a LCD" screen inserted vertically into a picture frame, while the interaction with the person in front of it is determined by a motion able to catch the approaching of a person. The image of a part of a body (a breathing thorax or a back) is projected on the screen, and the interaction, that is the approaching of the observer, causes a transuding of blood from the body on the screen (or other metamorphosis; for example: man to woman).

The transuding blood increases as the observer approaches: approaching, knowing another person, "costs" in terms of blood.