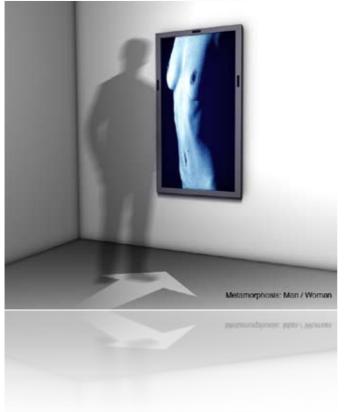

## **KNOWING YOU**

The work consists of a LCD" screen inserted vertically into a picture frame, while the interaction with the person in front of it is determined by a motion able to catch the approaching of a person. The image of a part of a body (a breathing thorax or a back) is projected on the screen, and the interaction, that is the approaching of the observer, causes a transuding of blood from the body on the screen (or other metamorphosis; for example: man to woman).

The transuding blood increases as the observer approaches: approaching, knowing another person, "costs" in terms of blood.