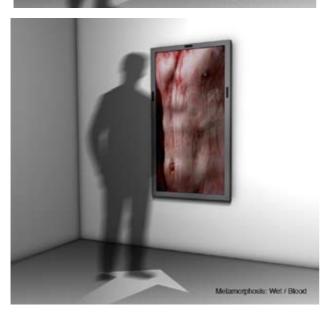

## **KNOWING YOU**

The work consists of a LCD" screen inserted vertically into a picture frame, while the interaction with the person in front of it is determined by a motion able to catch the approaching of a person. The image of a part of a body (a breathing thorax or a back) is projected on the screen, and the interaction, that is the approaching of the observer, causes a transuding of blood from the body on the screen (or other metamorphosis; for example: man to woman).

The transuding blood increases as the observer approaches: approaching, knowing another person, "costs" in terms of blood.