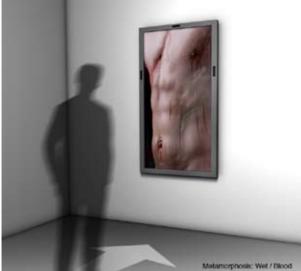

## **KNOWING YOU**

The work consists of a LCD" screen inserted vertically into a picture frame, while the interaction with the person in front of it is determined by a motion able to catch the approaching of a person. The image of a part of a body (a breathing thorax or a back) is projected on the screen, and the interaction, that is the approaching of the observer, causes a transuding of blood from the body on the screen (or other metamorphosis; for example: man to woman).

The transuding blood increases as the observer approaches: approaching, knowing another person, "costs" in terms of blood.